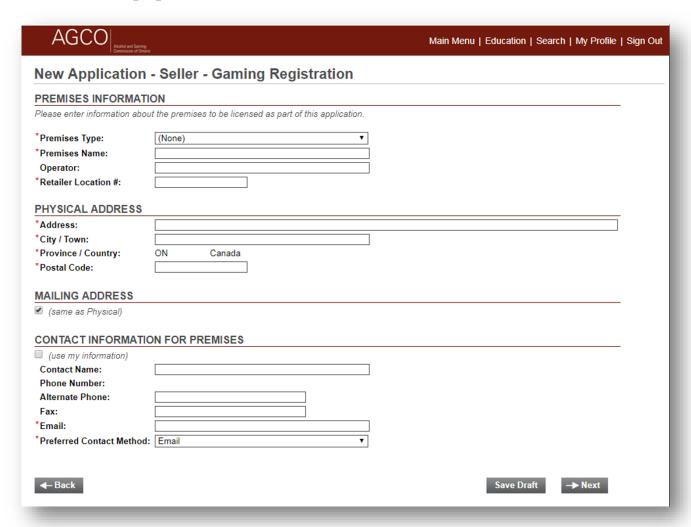

Enter Premises Information (if applicable).

This application screen is shown for:

- Sellers
- Operators

- Applicants for a Seller Registration will:
  - have an opportunity to identify their Lottery Retail Managers; and
  - identify the lottery product(s) to be sold at the location and retailer location number.