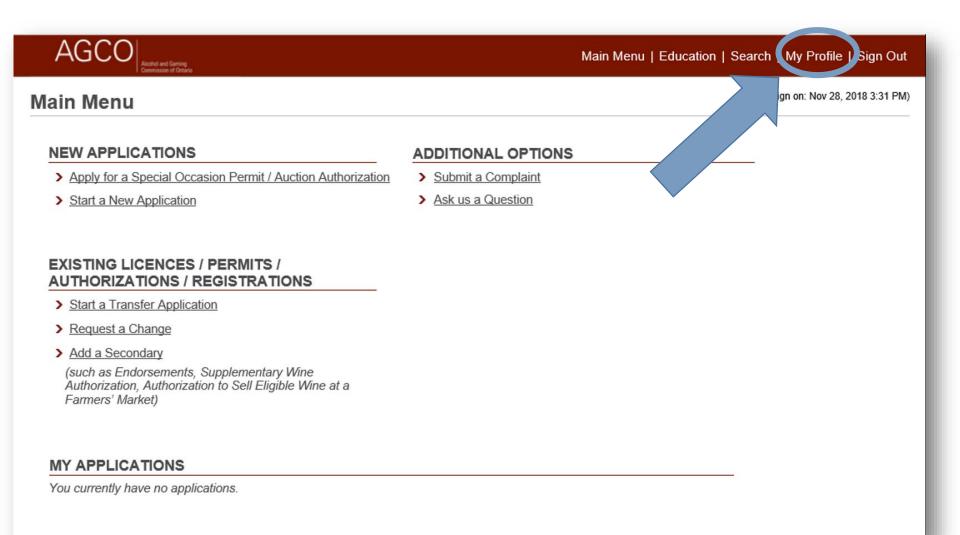

### To enter an access code, click "My Profile"

### **Sections of the Main Menu**