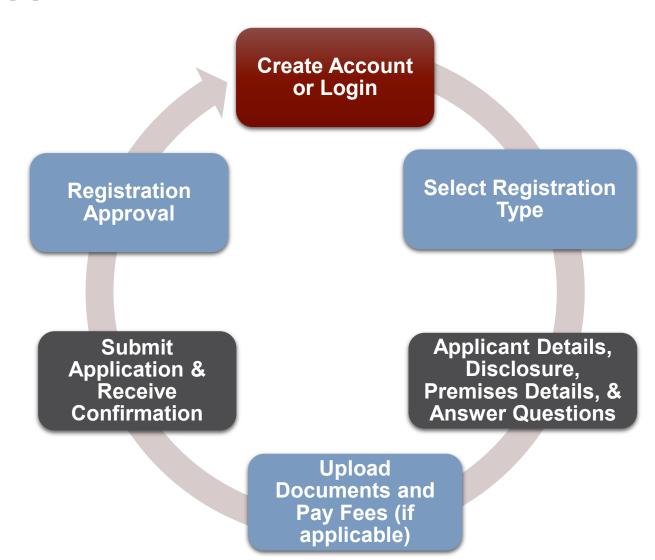

|
|                              | Officer      | Director | Principal<br>Employee | Partner | General<br>Partner | Authority to bind corp. |
| Amanda Spencer<br>Individual | ✓            | ✓        |                       |         |                    |                         |
| HAS INTEREST IN              |              |          |                       |         |                    |                         |
|                              |              |          |                       |         |                    |                         |
|                              |              |          |                       |         |                    |                         |

### **Sections of the Main Menu**



### Using iAGCO to Complete a Registration





#### Select your registration type



#### Identify the applicant



#### **Disclose Associated Individuals & Entities**







Sun 09/16/2018 1:45 PM

#### AGCO Donotreply (AGCO)

AGCO - Disclosure Request / CAJO - Demande de renseignements \* Test Email \*

Spencer, Amanda (AGCO)

f there are problems with how this message is displayed, click here to view it in a web browser.

This Test Email is from a non-production system.



#### **AGCO - Disclosure Request**

Casino Operators Incl. has requested that Rebecca Flynn complete a Disclosure Form as part of the following application to the AGCO:

File Number: 148182

Application Type: New Application (Operator - Commercial)

Applicant: Casino Operators Incl. (555-555-5555) - amanda.spencer@agco.ca

Please click the link to complete the d