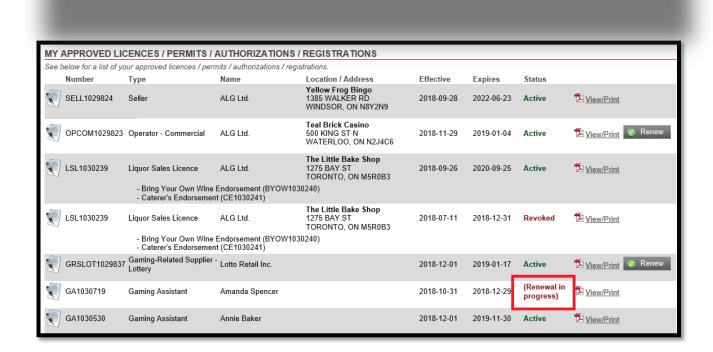

# My Approved Licences / Permits / Authorizations / Registrations

| MY APPROVED LICENCES / PERMITS / AUTHORIZATIONS / REGISTRATIONS                            |                                                                                     |                                      |                   |                                                                  |            |            |         |                     |
|--------------------------------------------------------------------------------------------|-------------------------------------------------------------------------------------|--------------------------------------|-------------------|------------------------------------------------------------------|------------|------------|---------|---------------------|
| See below for a list of your approved licences / permits / authorizations / registrations. |                                                                                     |                                      |                   |                                                                  |            |            |         |                     |
|                                                                                            | Number                                                                              | Туре                                 | Name              | Location / Address                                               | Effective  | Expires    | Status  |                     |
|                                                                                            | SELL1029824                                                                         | Seller                               | ALG Ltd.          | Yellow Frog Bingo<br>1385 WALKER RD<br>WINDSOR, ON N8Y2N9        | 2018-09-28 | 2022-06-23 | Active  | View/Print          |
|                                                                                            | OPCOM1029823                                                                        | Operator - Commercial                | ALG Ltd.          | <b>Teal Brick Casino</b><br>500 KING ST N<br>WATERLOO, ON N2J4C6 | 2018-11-29 | 2019-01-04 | Active  | View/Print ® Renew  |
|                                                                                            | LSL1030239                                                                          | Liquor Sales Licence                 | ALG Ltd.          | The Little Bake Shop<br>1275 BAY ST<br>TORONTO, ON M5R0B3        | 2018-09-26 | 2020-09-25 | Active  | View/Print          |
|                                                                                            | - Bring Your Own Wine Endorsement (BYOW1030240) - Caterer's Endorsement (CE1030241) |                                      |                   |                                                                  |            |            |         |                     |
|                                                                                            | LSL1030239                                                                          | Liquor Sales Licence                 | ALG Ltd.          | The Little Bake Shop<br>1275 BAY ST<br>TORONTO, ON M5R0B3        | 2018-07-11 | 2018-12-31 | Revoked | ∑ <u>View/Print</u> |
| - Bring Your Own Wine Endorsement (BYOW1030240) - Caterer's Endorsement (CE1030241)        |                                                                                     |                                      |                   |                                                                  |            |            |         |                     |
|                                                                                            | GRSLOT1029837                                                                       | Gaming-Related Supplier -<br>Lottery | Lotto Retail Inc. |                                                                  | 2018-12-01 | 2019-01-17 | Active  | View/Print S Renew  |
|                                                                                            | GA1030719                                                                           | Gaming Assistant                     | Amanda Spencer    |                                                                  | 2018-10-31 | 2018-12-29 | Active  | View/Print 🔊 Renew  |
|                                                                                            | GA1030530                                                                           | Gaming Assistant                     | Annie Baker       |                                                                  | 2018-12-01 | 2019-11-30 | Active  | View/Print          |