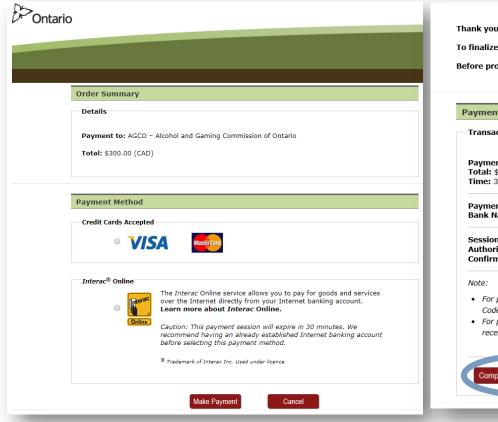

#### **Declaration & Fees (if applicable)**

### Payment Fees (if applicable) and submit application