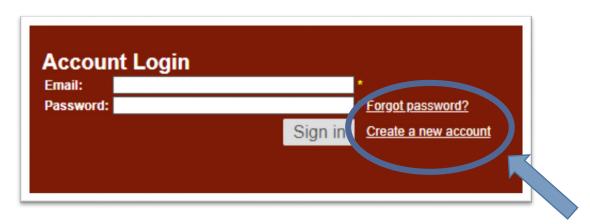

### **Creating an iAGCO Account**

Click on Create a New Account

Register an account by completing all the fields