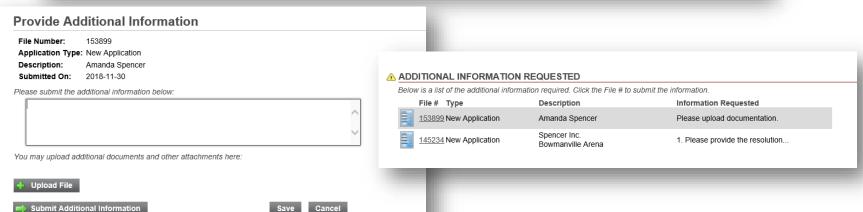

The screen below will be displayed if there is information or fields that have been missed in the application.