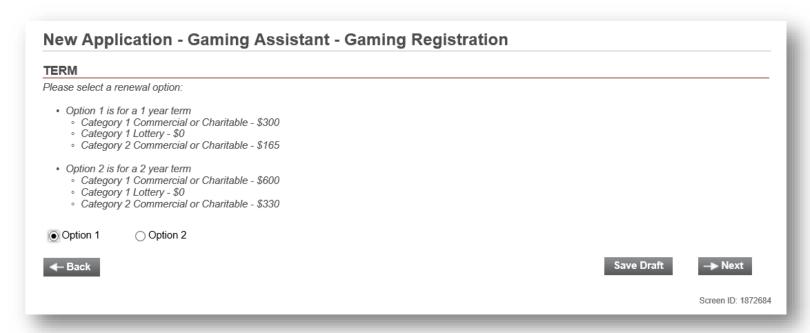

#### Select renewal term

- > Seller Registrations will now have a 4 year renewal term.
- All other Registrations have a one or two year renewal option.
- Gaming Assistants > Some sites may have reimbursement policies. Consult with your employer before selecting a renewal term and registration category.