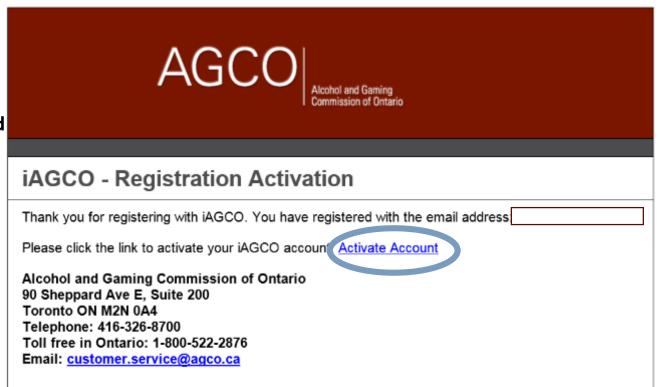

You will receive an email to activate your account. Click on the link provided in the email and enter the account password you selected. Delete the activation email.

Access iAGCO Online Services and enter the email and password used to create your account. Click Sign in