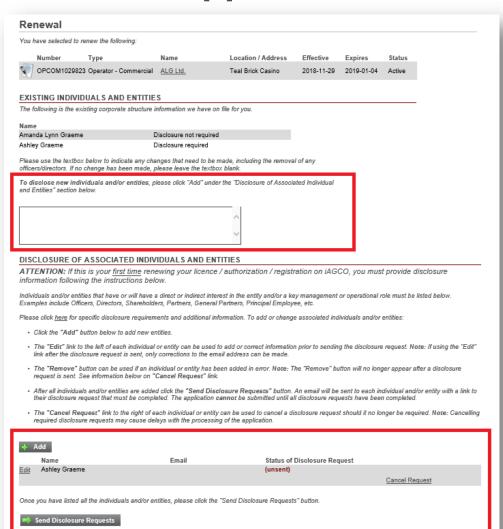

### Renewal

You have selected to renew the following:

| Number    | Туре             | Name     | Location / Address | Effective  | Expires    | Status |
|-----------|------------------|----------|--------------------|------------|------------|--------|
| GA1030138 | Gaming Assistant | Jane Doe |                    | 2018-11-12 | 2018-12-31 | Active |

# **Renewal Application Process**

| Add an Individual or Entity                                                                                         |                                                                                                                                                                                                                                                                            |                      |  |  |  |  |  |
|---------------------------------------------------------------------------------------------------------------------|----------------------------------------------------------------------------------------------------------------------------------------------------------------------------------------------------------------------------------------------------------------------------|----------------------|--|--|--|--|--|
| Please enter information about the individual or entity you are adding, including their relationship to the entity. |                                                                                                                                                                                                                                                                            |                      |  |  |  |  |  |
|                                                                                                                     | Note: For individuals, the email address provided should be that individual's personal email address and not that of an agent or representative. For entities, the email address provided should be for an individual with knowledge of that entity's corporate structure. |                      |  |  |  |  |  |
| Click "Save & Close" who                                                                                            | en all information has b                                                                                                                                                                                                                                                   | een completed.       |  |  |  |  |  |
| *Type of Entity:                                                                                                    | Individual                                                                                                                                                                                                                                                                 |                      |  |  |  |  |  |
| *First Name:                                                                                                        | Ashley                                                                                                                                                                                                                                                                     |                      |  |  |  |  |  |
| *Last Name:                                                                                                         | Graeme                                                                                                                                                                                                                                                                     |                      |  |  |  |  |  |
| *Email:                                                                                                             | ashley.graeme@ago                                                                                                                                                                                                                                                          | o.ca                 |  |  |  |  |  |
| Position / Title:                                                                                                   | Secretary                                                                                                                                                                                                                                                                  |                      |  |  |  |  |  |
| Choose all that apply:                                                                                              | ☑ Officer                                                                                                                                                                                                                                                                  | ☐ General Partner    |  |  |  |  |  |
|                                                                                                                     | ☐ Director                                                                                                                                                                                                                                                                 | ☐ Principal Employee |  |  |  |  |  |
|                                                                                                                     | ☐ Partner                                                                                                                                                                                                                                                                  | ☑ Shareholder        |  |  |  |  |  |
| % of Equity Shares:                                                                                                 | 25                                                                                                                                                                                                                                                                         |                      |  |  |  |  |  |
| % of Voting Shares:                                                                                                 |                                                                                                                                                                                                                                                                            |                      |  |  |  |  |  |
| Has authority to bind the corporation?                                                                              |                                                                                                                                                                                                                                                                            |                      |  |  |  |  |  |
| Cancel Save S                                                                                                       | ave & Close                                                                                                                                                                                                                                                                |                      |  |  |  |  |  |

**Note:** You must provide disclosure if this is your first time renewing online.

- Review Corporate Structure to ensure the information on file is still accurate.
- Disclose any changes in the textbox provided (e.g. resignations, changes in shares, etc.).
- Send required disclosures.