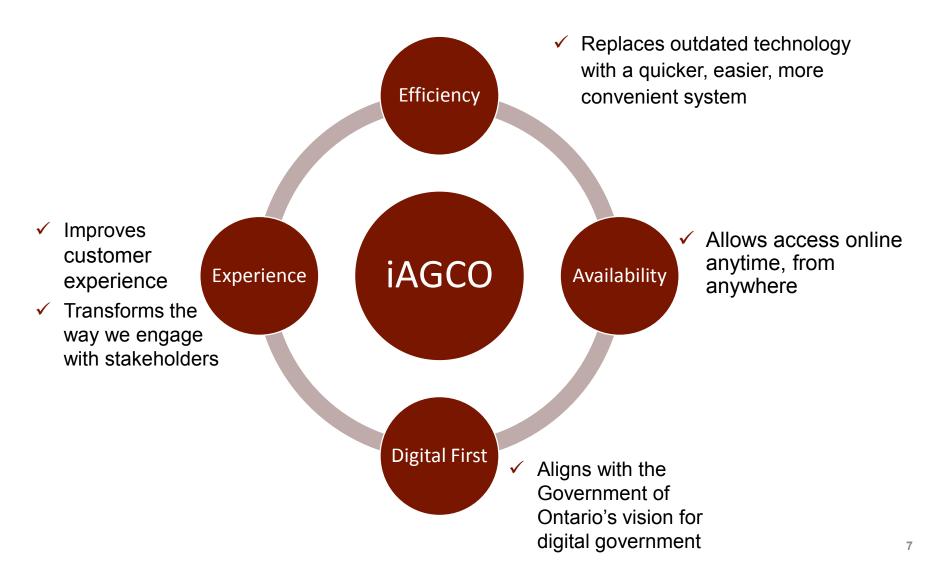

### Why iAGCO? Reducing the Regulatory Burden

### Now that we're launched...

#### You can ...

- ✓ Apply/renew online 24/7
- ✓ Check your application status
- ✓ Update your contact information
- Start, save and resume your application
- ✓ Attach electronic documents
- ✓ View approved registrations
- Obtain your registration via email
- ✓ Print your registration
- Receive email notifications (renewal, missing documentation)