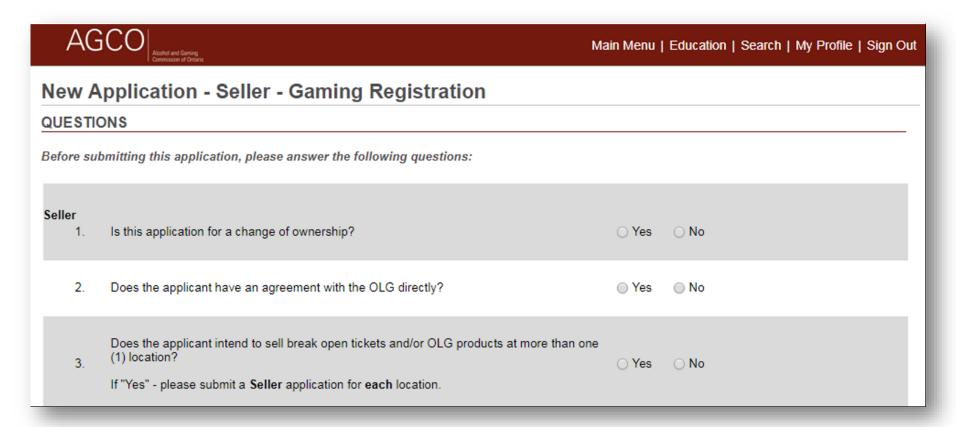

→ Next                                                                                                                                                                                                                                                                                                                                                                    |  |  |  |  |
| Screen ID: 1961207                                                                                                                                                                                                                                                                                                                                                                          |  |  |  |  |

#### **Answer questions**



#### **Upload documents**



#### Select renewal term



- > Seller Registrations will now have a 4 year renewal term.
- All other Registrations have a one or two year renewal option.
- Gaming Assistants > Some sites may have reimbursement policies. Consult with your employer before selecting a renewal term and registration category.

The screen below will be displayed if there is information or fields that have been missed in the application.



#### **Declaration & Fees (if applicable)**



### Payment Fees (if applicable) and submit application





# **New Application Process**

### Confirmation that your application has been received

#### APPLICATION RECEIVED

Your payment has been received and your application has been successfully submitted for processing. You may be contacted by