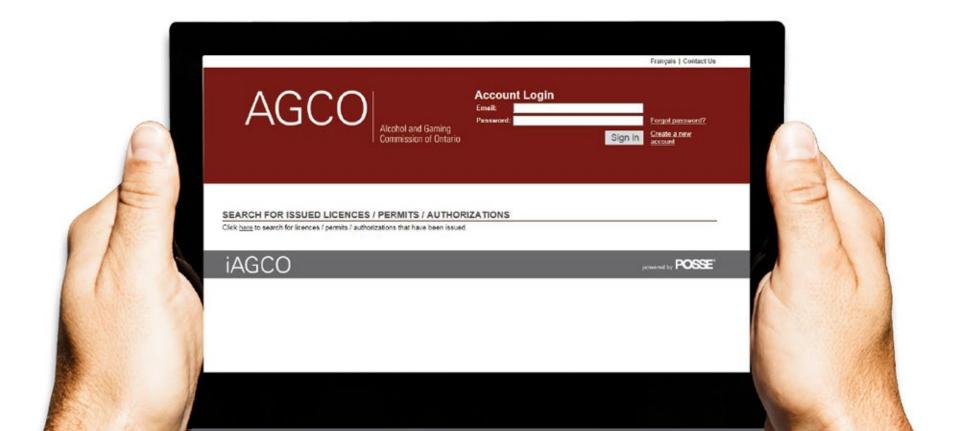

### **Creating an Account**

### Creating an iAGCO Account

Create an iAGCO
Online Account

Go to www.agco.ca

Click on iAGCO
Online Services

### **Creating an iAGCO Account**

Click on Create a New Account

Register an account by completing all the fields