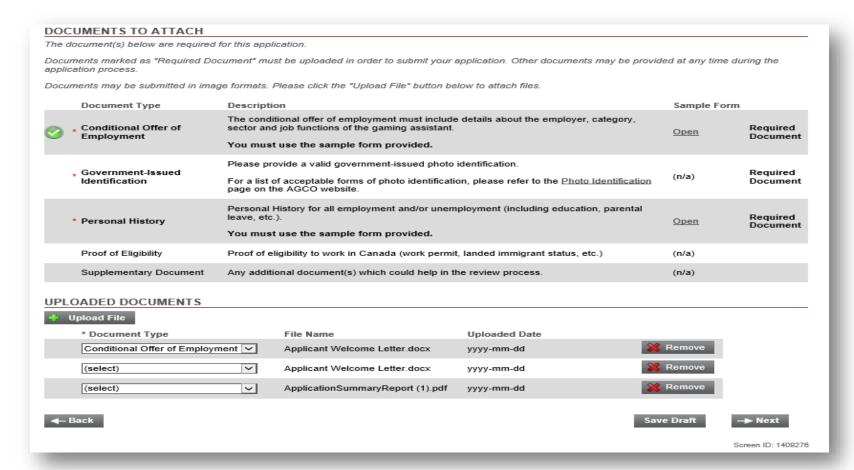

|  |  |  |  |
| Screen ID: 1961207                                                                                                                                                                                                                                                                                                                                                                          |  |  |  |  |

#### **Answer questions**



#### **Upload documents**



#### Select renewal term



- > Seller Registrations will now have a 4 year renewal term.
- All other Registrations have a one or two year renewal option.
- Gaming Assistants > Some sites may have reimbursement policies. Consult with your employer before selecting a renewal term and registration category.

The screen below will be displayed if there is information or fields that have been missed in the application.



#### **Declaration & Fees (if applicable)**



### Payment Fees (if applicable) and submit application





# **New Application Process**

### Confirmation that your application has been received

#### APPLICATION RECEIVED

Your payment has been received and your application has been successfully submitted for processing. You may be contacted by the AGCO for more informatio