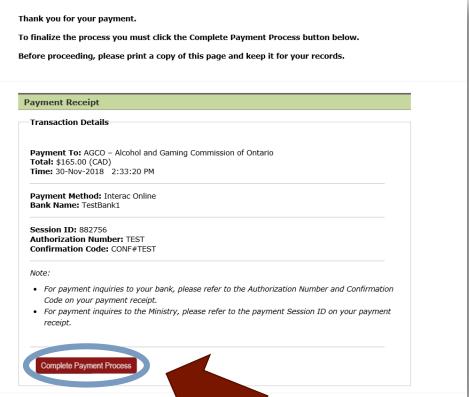

### Confirmation that your application has been received

#### APPLICATION RECEIVED

Your payment has been received and your application has been successfully submitted for processing. You may be contacted by the AGCO for more information and/or once a decision has been made on your application.

**Note:** You will receive a confirmation email shortly with an attachment containing the information you entered in your application. This Application Summary will also be available for download in the next 15 minutes on the Main Menu under "My Applications Under Review" section.