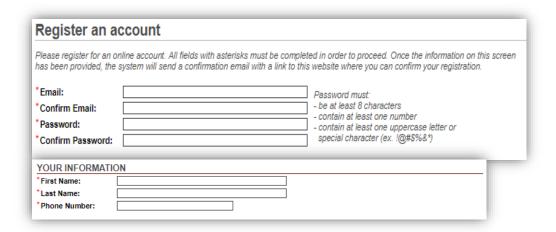

### **Creating an iAGCO Account – New Applicants**

| Register an ac                                                                                                                                                        | count                                                                                                                                                                                                                                                                                                                                                                                                                                                                                                                                                                                                                                                                                                                                                                                                |
|-----------------------------------------------------------------------------------------------------------------------------------------------------------------------|------------------------------------------------------------------------------------------------------------------------------------------------------------------------------------------------------------------------------------------------------------------------------------------------------------------------------------------------------------------------------------------------------------------------------------------------------------------------------------------------------------------------------------------------------------------------------------------------------------------------------------------------------------------------------------------------------------------------------------------------------------------------------------------------------|
|                                                                                                                                                                       | line account. All fields with asterisks must be completed in order to proceed. Once the information on this screen system will send a confirmation email with a link to this website where you can confirm your registration.                                                                                                                                                                                                                                                                                                                                                                                                                                                                                                                                                                        |
| *Email:                                                                                                                                                               | Password must:                                                                                                                                                                                                                                                                                                                                                                                                                                                                                                                                                                                                                                                                                                                                                                                       |
| *Confirm Email:                                                                                                                                                       | - be at least 8 characters                                                                                                                                                                                                                                                                                                                                                                                                                                                                                                                                                                                                                                                                                                                                                                           |
| *Password:                                                                                                                                                            | - contain at least one number<br>- contain at least one uppercase letter or                                                                                                                                                                                                                                                                                                                                                                                                                                                                                                                                                                                                                                                                                                                          |
| *Confirm Password:                                                                                                                                                    | special character (ex. !@#\$%&*)                                                                                                                                                                                                                                                                                                                                                                                                                                                                                                                                                                                                                                                                                                                                                                     |
| YOUR INFORMATION                                                                                                                                                      | DN .                                                                                                                                                                                                                                                                                                                                                                                                                                                                                                                                                                                                                                                                                                                                                                                                 |
| *First Name:                                                                                                                                                          |                                                                                                                                                                                                                                                                                                                                                                                                                                                                                                                                                                                                                                                                                                                                                                                                      |
| *Last Name:                                                                                                                                                           |                                                                                                                                                                                                                                                                                                                                                                                                                                                                                                                                                                                                                                                                                                                                                                                                      |
| *Phone Number:                                                                                                                                                        |                                                                                                                                                                                                                                                                                                                                                                                                                                                                                                                                                                                                                                                                                                                                                                                                      |
| An Online Access Code  Do you have an Onlin Code?                                                                                                                     | allows you to link your iAGCO account to your existing Licences, Authorizations, and/or Registrations.                                                                                                                                                                                                                                                                                                                                                                                                                                                                                                                                                                                                                                                                                               |
| SECURITY VERIFIC                                                                                                                                                      | CATION                                                                                                                                                                                                                                                                                                                                                                                                                                                                                                                                                                                                                                                                                                                                                                                               |
| *Type the text below:                                                                                                                                                 | K) PV                                                                                                                                                                                                                                                                                                                                                                                                                                                                                                                                                                                                                                                                                                                                                                                                |
| <u>Notification</u>                                                                                                                                                   |                                                                                                                                                                                                                                                                                                                                                                                                                                                                                                                                                                                                                                                                                                                                                                                                      |
| R.S.O. 1990, Chapter L.<br>c. 38, Sched. 9. The prin<br>authorization or for an ay<br>to the Freedom of Inform<br>information, please cont<br>Toronto, Ontario M2N 0A | mit is collected pursuant to the Liquor Licence Act, R.S.O. 1990 Chapter L. 19 and/or the Liquor Control Act, 18 and/or the Gaming Control Act 1992, S.O. 1992, c. 24 and/or the Horse Racing Licence Act, 2015, S.O. 2015, cipal purpose of the collection is to determine eligibility for the issuance of a licence, registration, permit and/or polication made under one or more of the above-noted legislation. The information may also be disclosed pursuant ration and Protection of Privacy Act, R.S.O. 1990, Chapter F. 31. For questions about the collection of this ract the Deputy Registrar at: Alcohol and Gaming Commission of Ontario, 90 Sheppard Avenue East, Suite 200, 14 / Telephone: 416-326-8700 or 1-800-522-2876 (toll free in Ontario) / Email: customer.service@agco.ca |
| Finish Registration                                                                                                                                                   |                                                                                                                                                                                                                                                                                                                                                                                                                                                                                                                                                                                                                                                                                                                                                                                                      |