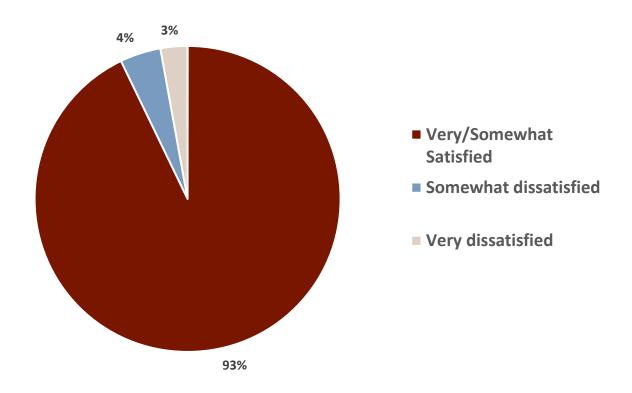

e issued a single renewal date.
- There will continue to be no fee for registration.
- All transactions with the AGCO will happen online through iAGCO

# We are Here to Help

- iAGCO is available anytime from anywhere for password resets
- Questions may also submitted online anytime through iAGCO and a response will be provided by a Customer Service Representative within two business days.
- AGCO Customer Service Representative can be contacted Monday-Friday from 8:30am-5:00pm.
- The toll free number for inquiries is 1-800-522-2876.
- Staff in our regional offices will also be available to assist with inquires and can be contacted via one of the following numbers:
  - Niagara: 905-374-5955
  - Orillia: 705-329-5045
  - Windsor: 519-258-2941

### iAGCO Overall Satisfaction Rates So Far...



# Now online!

Special Occasion Permits

Liquor Manufacturers

**Public Inquiries & Complaints** 

Liquor Licences

The phased launch of iAGCO

# Now online!

Lottery Retailers

**Gaming Assistants** 

**Gaming Operators and Suppliers** 

# Winter **2018** / Spring **2019**

**Cannabis Private Retail Licensing** 

# Winter / Spring **2020**

Horse Racing Licences

**Electronic Gaming Equipment** 

**Charitable Gaming Licences** 

# **Questions?**



### Resources...

- Access iAGCO <u>www.agco.ca/iAGCO</u>
- Get iAGCO updates: <a href="www.agco.ca/iagco-information">www.agco.ca/iagco-information</a>
- Follow @Ont AGCO on Twitter
- Inquiries or complaints: www.agco.ca/iAGCO
  - Note: you do not need an account to submit an inquiry