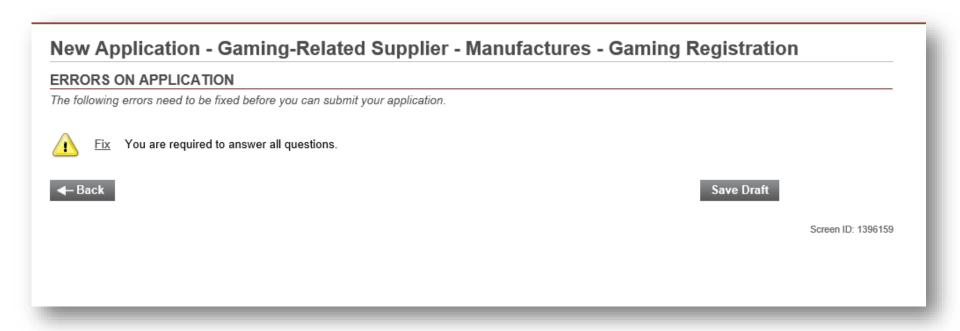

The screen below will be displayed if there is information or fields that have been missed in the application.