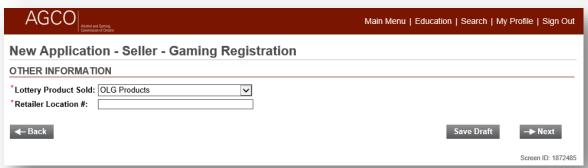

Enter Premises Information (if applicable).

This application screen is shown for:

- Sellers
- Operators

- Applicants for a Seller Registration will:
  - have an opportunity to identify their Lottery Retail Managers; and
  - identify the lottery product(s) to be sold at the location and retailer location number.