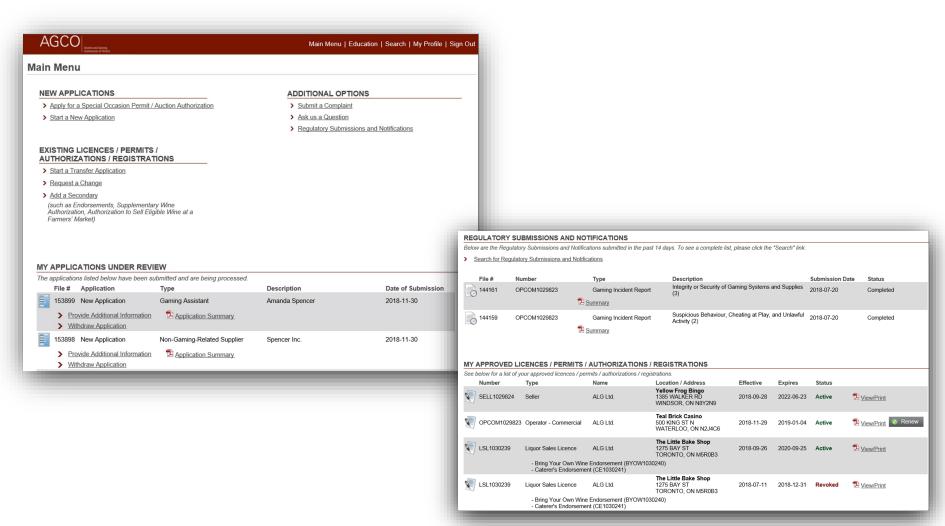

# My Applications Under Review

# My Approved Licences / Permits / Authorizations / Registrations

| MY APPROVED LICENCES / PERMITS / AUTHORIZATIONS / REGISTRATIONS                            |                                                                                     |                                      |                   |                                                                  |            |            |         |                     |
|--------------------------------------------------------------------------------------------|-------------------------------------------------------------------------------------|--------------------------------------|-------------------|------------------------------------------------------------------|------------|------------|---------|---------------------|
| See below for a list of your approved licences / permits / authorizations / registrations. |                                                                                     |                                      |                   |                                                                  |            |            |         |                     |
|                                                                                            | Number                                                                              | Туре                                 | Name              | Location / Address                                               | Effective  | Expires    | Status  |                     |
|                                                                                            | SELL1029824                                                                         | Seller                               | ALG Ltd.          | Yellow Frog Bingo<br>1385 WALKER RD<br>WINDSOR, ON N8Y2N9        | 2018-09-28 | 2022-06-23 | Active  | View/Print          |
|                                                                                            | OPCOM1029823                                                                        | Operator - Commercial                | ALG Ltd.          | <b>Teal Brick Casino</b><br>500 KING ST N<br>WATERLOO, ON N2J4C6 | 2018-11-29 | 2019-01-04 | Active  | View/Print ® Renew  |
|                                                                                            | LSL1030239                                                                          | Liquor Sales Licence                 | ALG Ltd.          | The Little Bake Shop<br>1275 BAY ST<br>TORONTO, ON M5R0B3        | 2018-09-26 | 2020-09-25 | Active  | View/Print          |
|                                                                                            | - Bring Your Own Wine Endorsement (BYOW1030240) - Caterer's Endorsement (CE1030241) |                                      |                   |                                                                  |            |            |         |                     |
|                                                                                            | LSL1030239                                                                          | Liquor Sales Licence                 | ALG Ltd.          | The Little Bake Shop<br>1275 BAY ST<br>TORONTO, ON M5R0B3        | 2018-07-11 | 2018-12-31 | Revoked | ∑ <u>View/Print</u> |
| - Bring Your Own Wine Endorsement (BYOW1030240) - Caterer's Endorsement (CE1030241)        |                                                                                     |                                      |                   |                                                                  |            |            |         |                     |
|                                                                                            | GRSLOT1029837                                                                       | Gaming-Related Supplier -<br>Lottery | Lotto Retail Inc. |                                                                  | 2018-12-01 | 2019-01-17 | Active  | View/Print S Renew  |
|                                                                                            | GA1030719                                                                           | Gaming Assistant                     | Amanda Spencer    |                                                                  | 2018-10-31 | 2018-12-29 | Active  | View/Print 🔊 Renew  |
|                                                                                            | GA1030530                                                                           | Gaming Assistant                     | Annie Baker       |                                                                  | 2018-12-01 | 2019-11-30 | Active  | View/Print          |