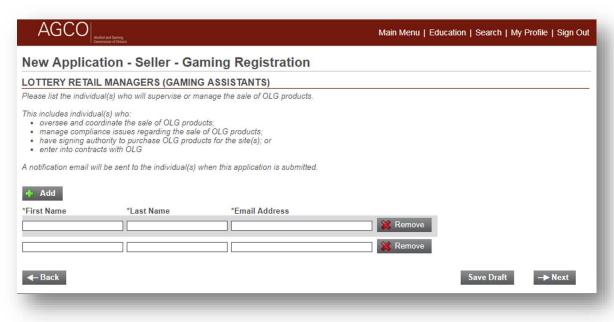

Enter Premises Information (if applicable).

This application screen is shown for:

- Sellers
- Operators

- Applicants for a Seller Registration will:
  - have an opportunity to identify their Lottery Retail Managers; and
  - identify the lottery product(s) to be sold at the location and retailer location number.